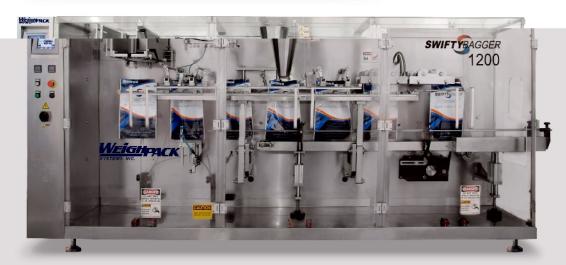

The robust Swifty Bagger is engineered to automatically open, fill and seal pre-made pouches and operate on a variety of bag styles, including pillow, stand-up, gusseted and quad bags, with a zipper enclosure or a carry handle.

## Design:

It's unique straight flow design makes accessibility of parts easy and allows for the operator to see the entire filling process from the front of the machine without blind spots.

### Bag Feeding:

Easy to adjust bag magazine ensures that pre-made bags enter the Swifty perfectly square, resulting in consistent output and perfect seals.

## **FEATURES**

- No bag, no fill and no fill, no seal
- Zipper opening device
- · Adjustable bag width and length
- Straight flow-through design
- Easy access drive mechanisms
- Integrated exit conveyor
- Stainless steel construction