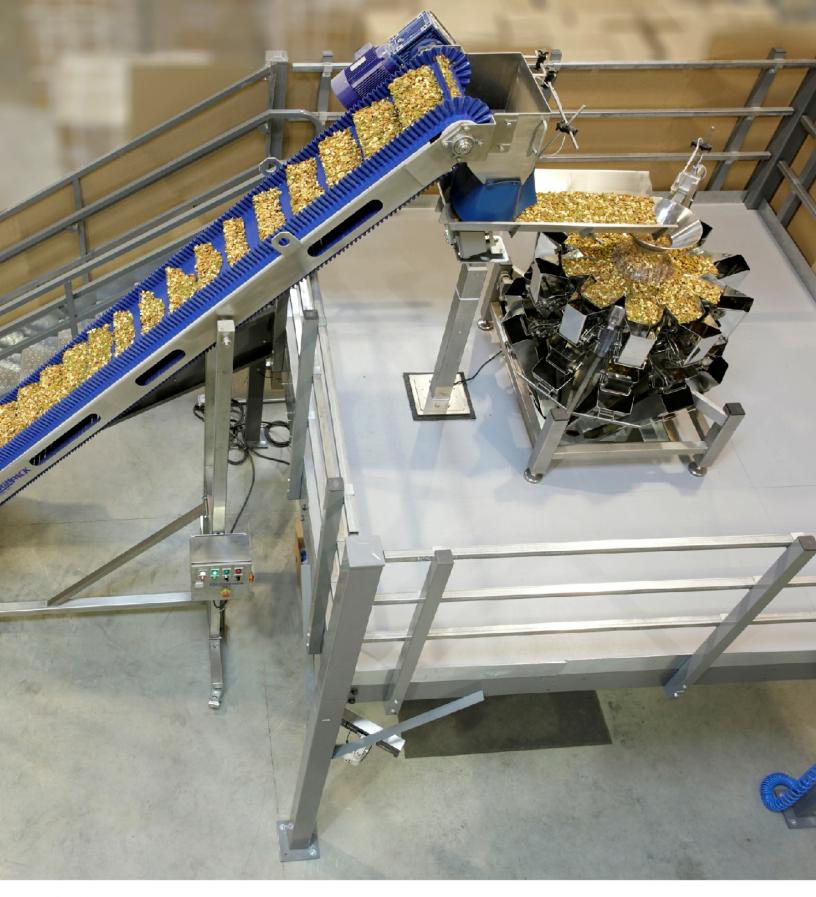

## Integration:

The Swifty Bagger easily integrates with any auxiliary filling machines including our PrimoCombi multi-head weigher, PrimoLinear net weigher and Star Auger for powders.