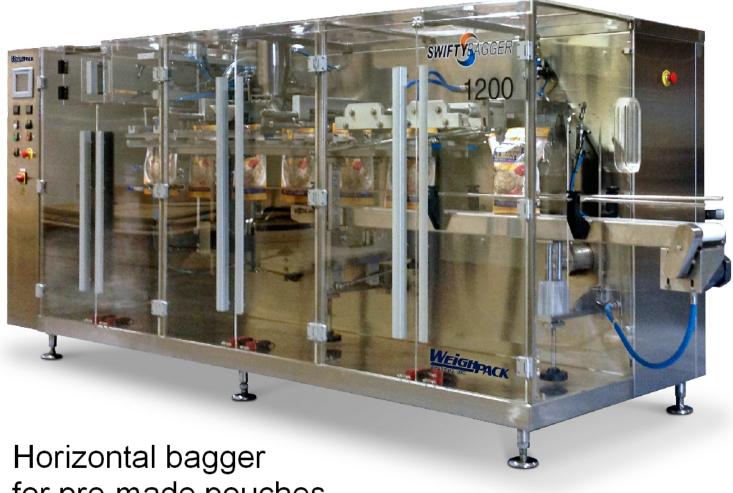

The robust Swifty Bagger is engineered to automatically open, fill and seal pre-made pouches and operate on a variety of bag styles, including pillow, stand-up, gusseted and quad bags, with a zipper enclosure or a carry handle.

## Design:

It's unique straight flow design makes accessibility of parts easy and allows for the operator to see the entire filling process from the front of the machine without blind spots.

### Bag Feeding:

Easy to adjust bag magazine ensures that pre-made bags enter the Swifty perfectly square, resulting in consistent output and perfect seals.