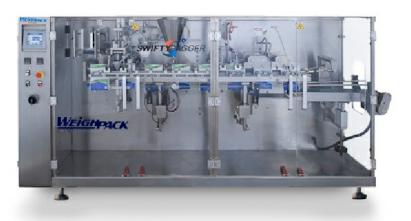

## MODEL

Swifty Jr. Swifty 3600 Swifty 1200

## MAX BAG WIDTH MAX BAG LENGTH RATES / MIN

10 inches / 260 mm 10 inches / 260 mm 8 inches / 200 mm

Up to 18 Up to 40 11 inches / 280 mm

12 inches / 300 mm 18 inches / 400 mm

Las Vegas - Montreal - Miami

USA: 702-450-0808